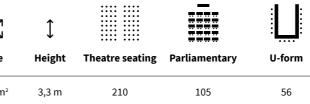

### **Seating arrangements**

| ト フ<br>ビ コ<br>Size | ↓<br>Height | Theatre seating | Parliamentary | U-form |
|--------------------|-------------|-----------------|---------------|--------|
| 265 m <sup>2</sup> | 3,3 m       | 210             | 105           | 56     |