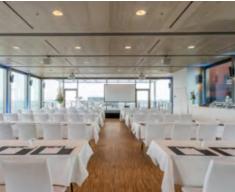

## Penthouse **Elb-Panorama**

Experience spectacular moments in the Penthouse Elb-Panorama penthouse. Located directly on the St. Pauli Landungsbrücken, you have a breathtaking view of the Hanseatic city and the port of Hamburg from a height of around 100 meters.

Floor-to-ceiling panoramic windows, two spacious outdoor terraces and elegant walnut parquet flooring provide a sophisticated ambience for exclusive events. You can welcome your guests with a glass of champagne at the modern bar. The Penthouse Elb-Panorama provides an exceptional setting for meetings, weddings or press conferences for up to 250 people.