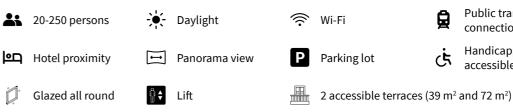

CITY

## Penthouse **Elb-Panorama**

Experience spectacular moments in the Penthouse Elb-Panorama penthouse. Located directly on the St. Pauli Landungsbrücken, you have a breathtaking view of the Hanseatic city and the port of Hamburg from a height of around 100 meters.

Floor-to-ceiling panoramic windows, two spacious outdoor terraces and elegant walnut parquet flooring provide a sophisticated ambience for exclusive events. You can welcome your guests with a glass of champagne at the modern bar. The Penthouse Elb-Panorama provides an exceptional setting for meetings, weddings or press conferences for up to 250 people.

Celebrate your own exclusive event with an outstanding view of spectacular fireworks, imposing cruise ships and traditional sailing ships on the Elbe.







### Features



### **Seating arrangements**

| ト フ<br>ビ コ<br>Size | ↓<br>Height | Theatre seating | Parliamentary | U-form |
|--------------------|-------------|-----------------|---------------|--------|
| 265 m <sup>2</sup> | 3,3 m       | 210             | 105           | 56     |

**Q** Address

Atlantic Haus, 20th floor Bernhard-Nocht-Straße 113/ corner Zirkusweg 20359 Hamburg



Location video



Ġ

Public transport connection



Integrated bar

Handicapped accessible

Can be darkened









250