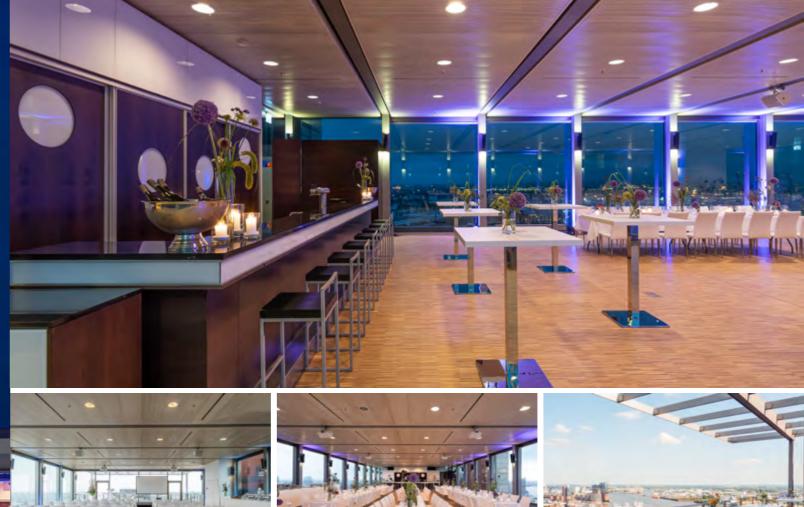

## Penthouse **Elb-Panorama**

Experience spectacular moments in the Penthouse Elb-Panorama penthouse. Located directly on the St. Pauli Landungsbrücken, you have a breathtaking view of the Hanseatic city and the port of Hamburg from a height of around 100 meters.

Floor-to-ceiling panoramic windows, two spacious outdoor terraces and elegant walnut parquet flooring provide a sophisticated ambience for exclusive events. You can welcome your guests with a glass of champagne at the modern bar. The Penthouse Elb-Panorama provides an exceptional setting for meetings, weddings or press conferences for up to 250 people.

Celebrate your own exclusive event with an outstanding view of spectacular fireworks, imposing cruise ships and traditional sailing ships on the Elbe.