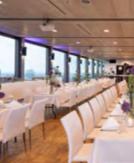

## Penthouse **Elb-Panorama**

Experience spectacular moments in the Penthouse Elb-Panorama penthouse. Located directly on the St. Pauli Landungsbrücken, you have a breathtaking view of the Hanseatic city and the port of Hamburg from a height of around 100 meters.

Floor-to-ceiling panoramic windows, two spacious outdoor terraces and elegant walnut parquet flooring provide a sophisticated ambience for exclusive events. You can welcome your guests with a glass of champagne at the modern bar. The Penthouse Elb-Panorama provides an exceptional setting for meetings, weddings or press conferences for up to 250 people.