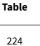

### **Seating arrangements**

| ト フ<br>ビ コ<br>Size | ↓<br>Height | Theatre seating | Parliamentary | U-form |
|--------------------|-------------|-----------------|---------------|--------|
| 265 m <sup>2</sup> | 3,3 m       | 210             | 105           | 56     |