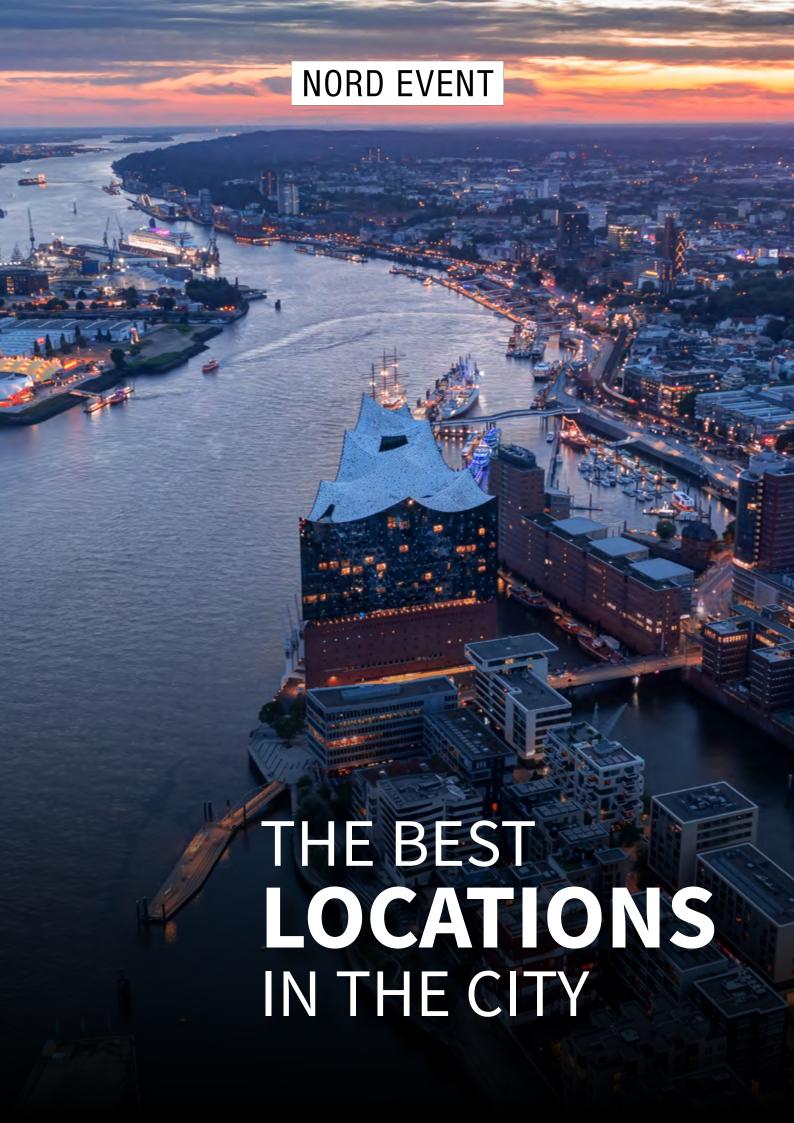

## NORD EVENT Panoramadeck

The modern, light-flooded NORD EVENT Panoramadeck on the 23rd floor of the EMPORIO is one of the highest event locations in the Hanseatic city and offers numerous rooms for your event: from the boardrooms to the Logenplatz with integrated design bar to the Aussichtsreich - private and business events can be easily organized on an area of 1500 m<sup>2</sup>.

Equipped with state-of-the-art technology, the event spaces are extremely versatile and provide the perfect atmosphere for conferences, evening events and weddings!

In the basement of the EMPORIO, the Großer Saal offers a pacious room for congresses, conferences and evening events - including a foyer that is perfect for receptions. In addition to the excellent acoustics in the hall, the permanently installed technical equipment, including the stage, provides the perfect setting for live entertainment, atmospheric show programs and festive speeches.