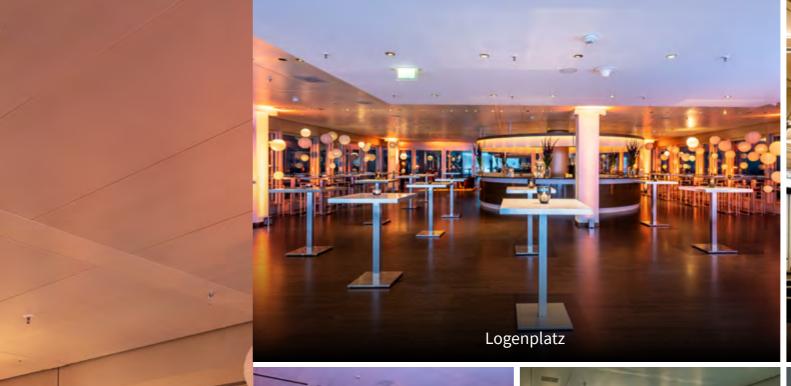

## NORD EVENT Panoramadeck

The modern, light-flooded NORD EVENT Panoramadeck on the 23rd floor of the EMPORIO is one of the highest event locations in the Hanseatic city and offers numerous rooms for your event: from the boardrooms to the Logenplatz with integrated design bar to the Aussichtsreich - private and business events can be easily organized on an area of 1500 m<sup>2</sup>.

Equipped with state-of-the-art technology, the event spaces are extremely versatile and provide the perfect atmosphere for conferences, evening events and weddings!

In the basement of the EMPORIO, the Großer Saal offers a pacious room for congresses, conferences and evening events - including a foyer that is perfect for receptions. In addition to the excellent acoustics in the hall, the permanently installed technical equipment, including the stage, provides the perfect setting for live entertainment, atmospheric show programs and festive speeches.