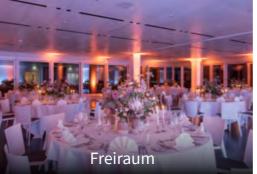

## **Seating arrangements**

| Room               | •                  |                 |               |        |      |       |                    |
|--------------------|--------------------|-----------------|---------------|--------|------|-------|--------------------|
|                    | ドフ<br>ビソ<br>Size   | Theatre seating | Parliamentary | U-form | Gala | Table | Standing reception |
|                    |                    |                 |               |        |      |       |                    |
| Freiraum I         | 115 m <sup>2</sup> | 82              | 55            | 32     | 60   | 96    | 110                |
| Freiraum II        | 90 m²              | 64              | 40            | 28     | 40   | 62    | 90                 |
| Freiraum I + II    |                    | 200             | 100           | 40     | 110  | 184   | 200                |
| Alsterpanorama I   | 45 m²              | 40              |               |        |      | 34    |                    |
| Alsterpanorama II  | 45 m²              | 40              |               |        |      | 34    |                    |
| Hafenpanorama I    | 25 m²              | 25              |               |        |      | 15    |                    |
| Hafenpanorama II   | 35 m²              | 25              |               |        |      | 20    |                    |
| Logenplatz         | 295 m <sup>2</sup> |                 |               |        |      |       | 300                |
| Großer Saal        | 360 m²             | 435             | 192           | 64     | 180  | 288   | 450                |
| Foyer Großer Saal  | 255 m <sup>2</sup> |                 |               |        |      |       |                    |
| Lounge Großer Saal | 68 m²              |                 |               |        |      |       |                    |