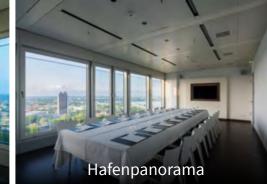

## **Seating arrangements**

| Room               | •                  |                 |               |        |      |       |                    |
|--------------------|--------------------|-----------------|---------------|--------|------|-------|--------------------|
|                    | ドフ<br>ビソ<br>Size   | Theatre seating | Parliamentary | U-form | Gala | Table | Standing reception |
|                    |                    |                 |               |        |      |       |                    |
| Freiraum I         | 115 m <sup>2</sup> | 82              | 55            | 32     | 60   | 96    | 110                |
| Freiraum II        | 90 m²              | 64              | 40            | 28     | 40   | 62    | 90                 |
| Freiraum I + II    |                    | 200             | 100           | 40     | 110  | 184   | 200                |
| Alsterpanorama I   | 45 m²              | 40              |               |        |      | 34    |                    |
| Alsterpanorama II  | 45 m²              | 40              |               |        |      | 34    |                    |
| Hafenpanorama I    | 25 m²              | 25              |               |        |      | 15    |                    |
| Hafenpanorama II   | 35 m²              | 25              |               |        |      | 20    |                    |
| Logenplatz         | 295 m <sup>2</sup> |                 |               |        |      |       | 300                |
| Großer Saal        | 360 m²             | 435             | 192           | 64     | 180  | 288   | 450                |
| Foyer Großer Saal  | 255 m <sup>2</sup> |                 |               |        |      |       |                    |
| Lounge Großer Saal | 68 m²              |                 |               |        |      |       |                    |