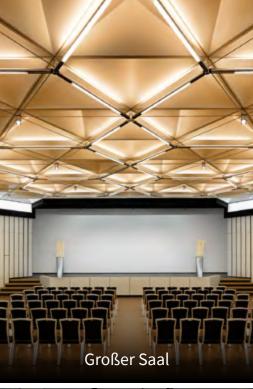

Equipped with state-of-the-art technology, the event spaces are extremely versatile and provide the perfect atmosphere for conferences, evening events and weddings!

In the basement of the EMPORIO, the Großer Saal offers a pacious room for congresses, conferences and evening events - including a foyer that is perfect for receptions. In addition to the excellent acoustics in the hall, the permanently installed technical equipment, including the stage, provides the perfect setting for live entertainment, atmospheric show programs and festive speeches.