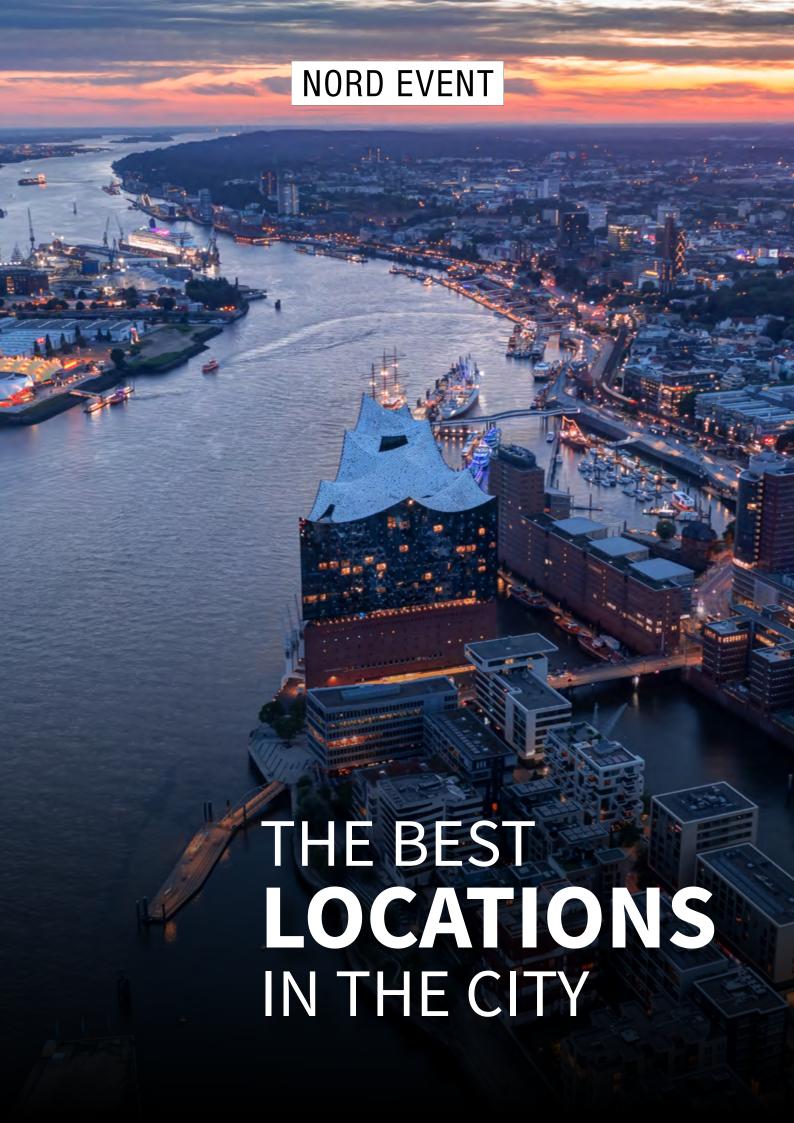

## **Ehemaliges** Hauptzollamt

The Former Main Customs Office of the Port of Hamburg is impressive for its history and its unique location: in the middle of Hamburg's UNESCO World Heritage Site, the Speicherstadt. Plan your event in the place where tea, spices, coffee and tobacco from all over the world were once controlled.