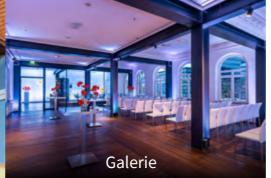

## **Seating arrangements**

| Room           | ドフ<br>ピリ<br>Size   | ↓<br>Height | Theatre seating | Parliamentary | U-form | Gala | Table | Standing reception |
|----------------|--------------------|-------------|-----------------|---------------|--------|------|-------|--------------------|
|                |                    |             |                 |               |        |      |       |                    |
| Galerie        | 125 m <sup>2</sup> | 3,67 m      | 134             | 48            | 40     | 80   | 104   | 140                |
| Zolllager      | 145 m²             | 2,20 m      | 128             | 44            | 24     | 70   | 160   | 150                |
| Zolllager Loft | 180 m²             |             | 160             | 56            | 24     | 90   | 192   | 160                |
| Fleetzimmer I  | 30 m <sup>2</sup>  |             | 16              |               |        | 10   | 16    | 20                 |
| Fleetzimmer II | 20 m²              | 3,67 m      | 25              |               |        | 20   | 25    | 25                 |
| Freilager      | 20 m²              |             | 16              |               |        | 10   | 16    | 20                 |
| Freihafen      | 30 m <sup>2</sup>  |             | 20              |               |        | 20   | 25    | 25                 |
|                |                    |             |                 |               |        |      |       |                    |