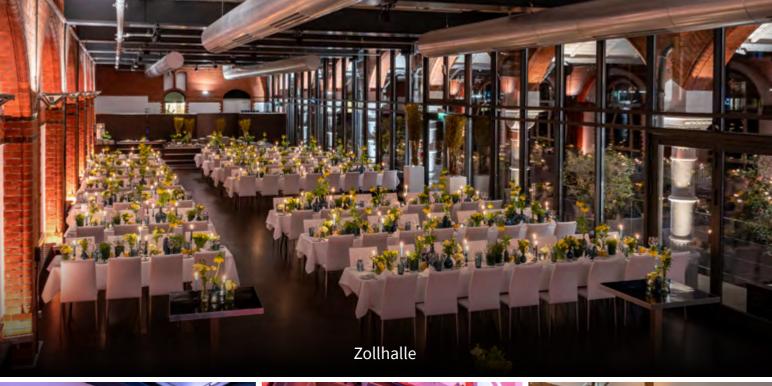

While the exterior of the building with around 1000 m<sup>2</sup> of event space impresses with its historic red brick architecture, the interior impresses with its modern design - stylishly restored stucco, high ceilings, dark floorboards and a floor-to-ceiling glazed front facing the canal give the space a light-flooded, contemporary ambience.

Whether gala dinners, weddings, summer parties and trade fairs in the stylish "Zollhalle" or exclusive conferences in the elegant seminar rooms on the upper floor - your event will be an experience in the Former Main Customs Office.