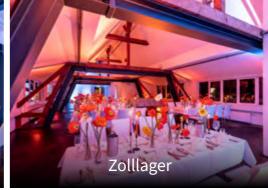

## **Seating arrangements**

| Room           | ドフ<br>ピリ<br>Size   | ↓<br>Height | Theatre seating | Parliamentary | U-form | Gala | Table | Standing reception |
|----------------|--------------------|-------------|-----------------|---------------|--------|------|-------|--------------------|
|                |                    |             |                 |               |        |      |       |                    |
| Galerie        | 125 m <sup>2</sup> | 3,67 m      | 134             | 48            | 40     | 80   | 104   | 140                |
| Zolllager      | 145 m²             | 2,20 m      | 128             | 44            | 24     | 70   | 160   | 150                |
| Zolllager Loft | 180 m²             |             | 160             | 56            | 24     | 90   | 192   | 160                |
| Fleetzimmer I  | 30 m <sup>2</sup>  |             | 16              |               |        | 10   | 16    | 20                 |
| Fleetzimmer II | 20 m²              | 3,67 m      | 25              |               |        | 20   | 25    | 25                 |
| Freilager      | 20 m²              |             | 16              |               |        | 10   | 16    | 20                 |
| Freihafen      | 30 m <sup>2</sup>  |             | 20              |               |        | 20   | 25    | 25                 |
|                |                    |             |                 |               |        |      |       |                    |