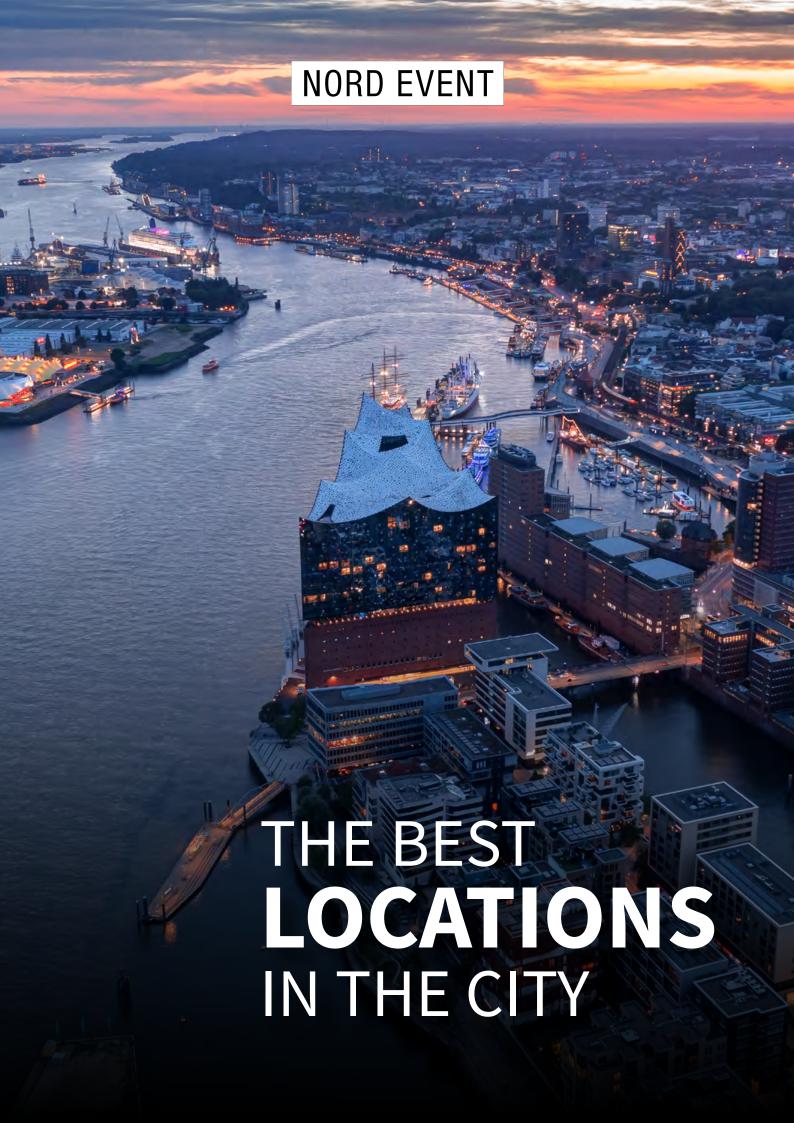

## **Elbdeck**

Celebrate and meet with the best view of the harbor: Welcome to the Elbdeck! Plan your corporate and private events in this 200 m<sup>2</sup> event location flooded with light. Floor-to-ceiling windows provide plenty of daylight and a breathtaking view of Hamburg's nightlife. The adjoining spacious terrace allows for an open-air reception.

A modern interior, a fully equipped bar and a location just around the corner from the Elbphilharmonie, Hamburg's newest and most impressive landmark on the Elbe: these are the perfect ingredients for unforgettable event moments. Whether it's an atmospheric Christmas party, glittering summer celebrations, romantic weddings or professional meetings and conferences the Elbdeck is the perfect venue for every occasion!