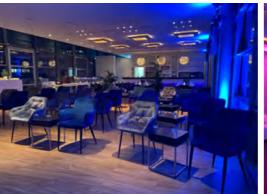

## **Elbdeck**

Celebrate and meet with the best view of the harbor: Welcome to the Elbdeck! Plan your corporate and private events in this 200 m<sup>2</sup> event location flooded with light. Floor-to-ceiling windows provide plenty of daylight and a breathtaking view of Hamburg's nightlife. The adjoining spacious terrace allows for an open-air reception.

A modern interior, a fully equipped bar and a location just around the corner from the Elbphilharmonie, Hamburg's newest and most impressive landmark on the Elbe: these are the perfect ingredients for unforgettable event moments. Whether it's an atmospheric Christmas party, glittering summer celebrations, romantic weddings or professional meetings and conferences the Elbdeck is the perfect venue for every occasion!